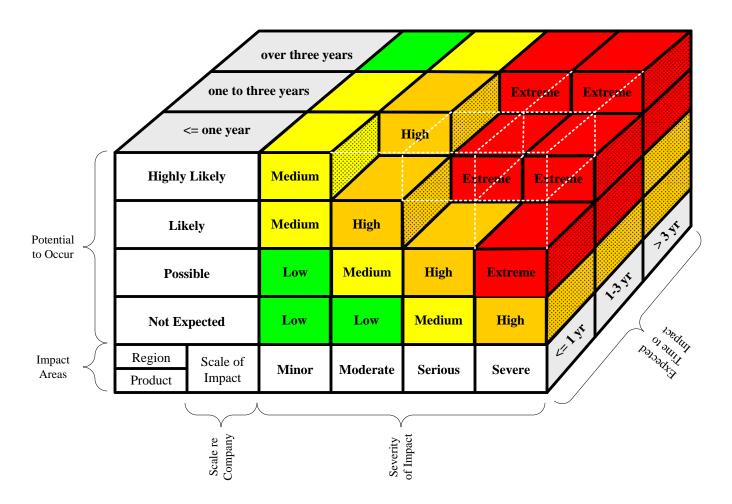

## **Risk Assessment Matrix**

Region: geographic region where a particular event can occur

**Product:** product type that may be impacted

**Scale of Impact:** how big the impact could be relative to total Company, primarily an indication of where this particular items fits into the scheme of issues, can be used as a global prioritization factor

The risk assessment process can become semi-automated using a database and applying appropriate decision logic. The highest priority items can be highlighted by region, product, and global.

| Highly Likely     |                    | Medium |          |         |         |
|-------------------|--------------------|--------|----------|---------|---------|
| Likely            |                    | Medium | High     |         |         |
| Possible          |                    | Low    | Medium   | High    | Extreme |
| Not Expected      |                    | Low    | Low      | Medium  | High    |
| Region<br>Product | Scale of<br>Impact | Minor  | Moderate | Serious | Severe  |

1 year or less to impact

| Highly Likely     |                    | Medium | High     |         |         |
|-------------------|--------------------|--------|----------|---------|---------|
| Likely            |                    | Medium | High     | Extreme | Extreme |
| Possible          |                    | Low    | Medium   | High    | Extreme |
| Not Expected      |                    | Low    | Low      | Medium  | High    |
| Region<br>Product | Scale of<br>Impact | Minor  | Moderate | Serious | Severe  |

1 to 3 years out

| Highly Likely     |                    | Low   | Medium   | Extreme | Extreme |
|-------------------|--------------------|-------|----------|---------|---------|
| Likely            |                    | Low   | Medium   | High    | Extreme |
| Possible          |                    | Low   | Medium   | Medium  | High    |
| Not Expected      |                    | Low   | Low      | Medium  | High    |
| Region<br>Product | Scale of<br>Impact | Minor | Moderate | Serious | Severe  |

3 years or more out